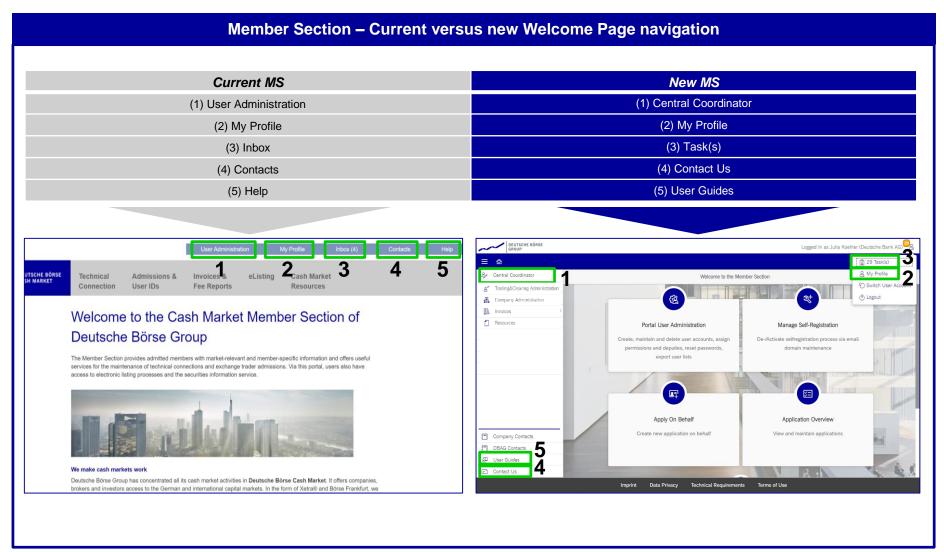

| RRH Interface Version                                                         | RRH Interface Version                                                 |
| EEX Resources                                                                         | EEX                                                                         |                                                                           |                                                             | User Approval                                                                 | User Approval                                                         |

MS = Member Section; New = new Member Section 2.0

## Comparison of current vs. new Member Section services (2/2)

Overview of services and where to find them in Member Section 2.0



## Member Section 2.0 Services and According User Permissions

Overview of user permissions required for usage of services

| Member Section – Services and required Permissions           |                                                                                                             |                                                                           |                                                            |                                                        |                                                                                  |  |  |  |  |
|--------------------------------------------------------------|-------------------------------------------------------------------------------------------------------------|------------------------------------