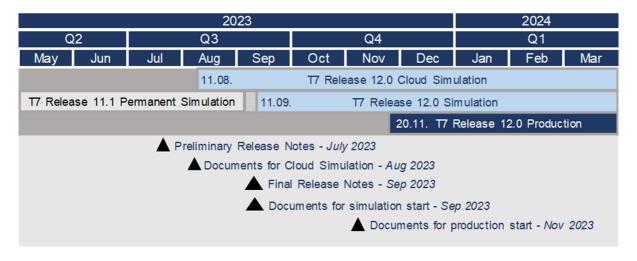

Figure 1 - Introduction Schedule for T7 Release 12.0

Figure 2 – Communication Calendar for T7 Release 12.0

The following table gives an overview of the publication timeline for the customer documentation.