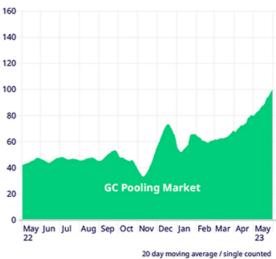

|
|                 |                                |                                                        |                   |                                                     |  |

For more STOXX GC Pooling indices please see  $\underline{www.qontigo.com}$  and for the vendor codes please click  $\underline{here}$ .

# **Participants**

| Repo Market: 149 | GC Pooling Market: 133 | HQLAx: 4 | Select Invest: 4 | Select Finance: 5 |
|------------------|------------------------|----------|------------------|-------------------|
|------------------|------------------------|----------|------------------|-------------------|

Please find here the current <u>Participant List Repo and GC Pooling</u> with a summary by markets.

### Volume

### Outstanding volumes 2022/2023 (in bn EUR)





#### Term adjusted volumes 2022/2023 (in bn EUR)





Training

### **GC Pooling and Repo Market**

Regular Repo and GC Pooling system trainings are offered and can be provided on request. The trainings

include basic knowledge about repo trading and the practical use of the system. For more information please contact  $\underline{repo.trading@eurex.com}$ .

### Services & Contacts

| Matthias Graulich