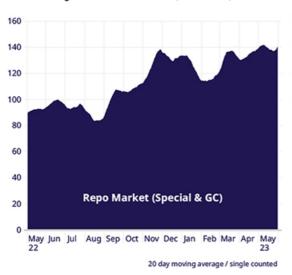

|  |
|                 |                                |                                                        |                   |                                                     |  |

For more STOXX GC Pooling indices please see  $\underline{www.qontigo.com}$  and for the vendor codes please click  $\underline{here}$ .

# **Participants**

| Repo Market: 149 | GC Pooling Market: 133 | HQLAx: 4 | Select Invest: 4 | Select Finance: 5 |
|------------------|------------------------|----------|------------------|-------------------|
|------------------|------------------------|----------|------------------|-------------------|

Please find here the current <u>Participant List Repo and GC Pooling</u> with a summary by markets.

### Volume

### Outstanding volumes 2022/2023 (in bn EUR)





#### Term adjusted volumes 2022/2023 (in bn EUR)





Training

### **GC Pooling and Repo Market**

Regular Repo and GC Pooling system trainings are offered and can be provided on request. The trainings

include basic knowledge about repo trading and the practical use of the system. For more information please contact  $\underline{repo.trading@eurex.com}$ .

### Services & Contacts

| Matthias Graulich