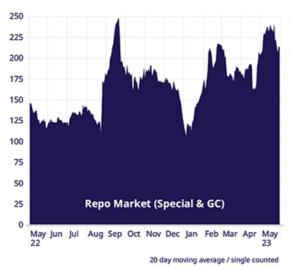

|                                                        |                   |                                                     |  |

For more STOXX GC Pooling indices please see  $\underline{www.qontigo.com}$  and for the vendor codes please click  $\underline{here}$ .

# **Participants**

| Repo Market: 149 | GC Pooling Market: 133 | HQLAx: 4 | Select Invest: 4 | Select Finance: 5 |
|------------------|------------------------|----------|------------------|-------------------|
|------------------|------------------------|----------|------------------|-------------------|

Please find here the current <u>Participant List Repo and GC Pooling</u> with a summary by markets.

### Volume

### Outstanding volumes 2022/2023 (in bn EUR)





#### Term adjusted volumes 2022/2023 (in bn EUR)





Training

### **GC Pooling and Repo Market**

Regular Repo and GC Pooling system trainings are offered and can be provided on request. The trainings

include basic knowledge about repo trading and the practical use of the system. For more information please contact  $\underline{repo.trading@eurex.com}$ .

### Services & Contacts

| Matthias Graulich