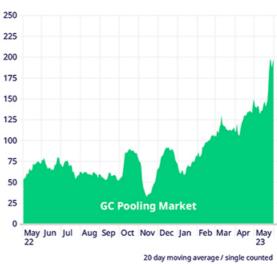

|                                                        |                   |                                                     |  |

For more STOXX GC Pooling indices please see  $\underline{www.qontigo.com}$  and for the vendor codes please click  $\underline{here}$ .

# **Participants**

| Repo Market: 149 | GC Pooling Market: 133 | HQLAx: 4 | Select Invest: 4 | Select Finance: 5 |
|------------------|------------------------|----------|------------------|-------------------|
|------------------|------------------------|----------|------------------|-------------------|

Please find here the current <u>Participant List Repo and GC Pooling</u> with a summary by markets.

### Volume

### Outstanding volumes 2022/2023 (in bn EUR)





#### Term adjusted volumes 2022/2023 (in bn EUR)





Training

### **GC Pooling and Repo Market**

Regular Repo and GC Pooling system trainings are offered and can be provided on request. The trainings

include basic knowledge about repo trading and the practical use of the system. For more information please contact  $\underline{repo.trading@eurex.com}$ .

### Services & Contacts

| Matthias Graulich